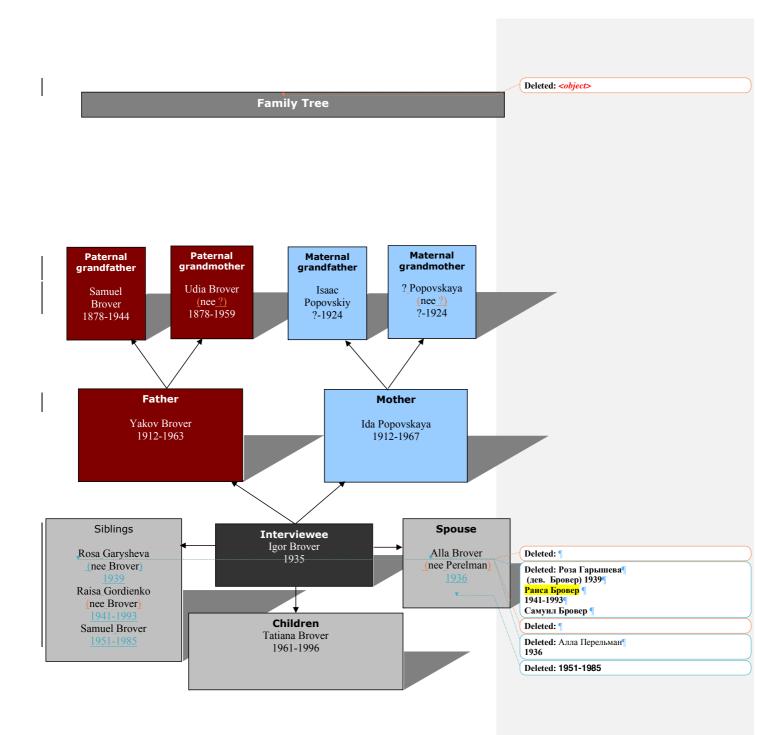

## The interviewee and his family

Full name Igor Brover Where and when were you born? Deleted: Колхоз «Штерн» - это не населенный пункт, село, по-моему, называлось Ивановка Jvanovka village Odessa region\_1935 Deleted: раздельнянского Deleted: Deleted: Γ. Where else did you live? Deleted: Г. Усатьевск, ташкентская область <u>Odessa</u> (Узбекистан) Your educational level? Finished Odessa Machine Building Technical School What sort of work do/did you do? Ship repairman How religious was your parents' home? How were you raised? Deleted: Не религиозная My family was not religious What is your mother tongue? Russian What other languages do you speak? Deleted: немного узбекский Ukrainian, Yiddish

| Siblings                                                                                                                                                                                                                                   |        | Deleted: ¶                                                                                                                                                                 |
|--------------------------------------------------------------------------------------------------------------------------------------------------------------------------------------------------------------------------------------------|--------|----------------------------------------------------------------------------------------------------------------------------------------------------------------------------|
| Their names                                                                                                                                                                                                                                |        |                                                                                                                                                                            |
| Rosa_Garysheva_(nee Brover)(f)                                                                                                                                                                                                             |        | Deleted: Алла Перельман                                                                                                                                                    |
| Raisa_Gordienko_(nee Brover)(f)                                                                                                                                                                                                            |        |                                                                                                                                                                            |
| Samuel_Brover (m)                                                                                                                                                                                                                          |        |                                                                                                                                                                            |
| Where and when were they born?                                                                                                                                                                                                             |        |                                                                                                                                                                            |
| Rosa <u>:</u> Ivanovka village <u>, 1939</u>                                                                                                                                                                                               |        | Deleted: г. Одесса,                                                                                                                                                        |
| Raisa <u>:</u> Ivanovka village <u>, 1941</u>                                                                                                                                                                                              |        |                                                                                                                                                                            |
| Samuel <u>: I</u> vanovka village <u>, 1951</u>                                                                                                                                                                                            |        |                                                                                                                                                                            |
| What is their mother tongue?                                                                                                                                                                                                               |        |                                                                                                                                                                            |
| Russian                                                                                                                                                                                                                                    |        |                                                                                                                                                                            |
| Υ                                                                                                                                                                                                                                          |        | Deleted: русский¶<br>русский                                                                                                                                               |
| Their educational level?                                                                                                                                                                                                                   |        |                                                                                                                                                                            |
| Rosa: finished_Odessa College of Loans and Economics                                                                                                                                                                                       |        | Deleted: Окончила Одесский техникум пищевых                                                                                                                                |
| Raisa: finished Odessa technical School of Finance and Loans                                                                                                                                                                               | $\sim$ | технологий                                                                                                                                                                 |
| — — —                                                                                                                                                                                                                                      |        | Deleted:                                                                                                                                                                   |
| Samuel: finished_Odessa special school for hearing- and speech-impaired children                                                                                                                                                           |        |                                                                                                                                                                            |
| Their occupations?                                                                                                                                                                                                                         |        |                                                                                                                                                                            |
| Rosa: engineer                                                                                                                                                                                                                             |        | Deleted: Технолог-лаборант                                                                                                                                                 |
|                                                                                                                                                                                                                                            |        | D 1 4 14                                                                                                                                                                   |
| Raisa:_estimator                                                                                                                                                                                                                           |        | Deleted: M                                                                                                                                                                 |
| Τ                                                                                                                                                                                                                                          |        | Deleted: C                                                                                                                                                                 |
| Raisa:_estimator<br>Samuel:_mechanic<br>Where do/did they live?                                                                                                                                                                            |        |                                                                                                                                                                            |
| Samuel:_mechanic                                                                                                                                                                                                                           |        |                                                                                                                                                                            |
| Samuel:_mechanic<br>Where do/did they live?                                                                                                                                                                                                |        |                                                                                                                                                                            |
| Samuel:_mechanic Where do/did they live?                                                                                                                                                                                                   |        |                                                                                                                                                                            |
| Samuel:_mechanic<br>Where do/did they live?<br>Odessa town<br>Where else did they live?                                                                                                                                                    |        |                                                                                                                                                                            |
| Samuel:_mechanic<br>Where do/did they live?<br>Odessa town<br>Where else did they live?<br>Rosa:_Ilichevsk town                                                                                                                            |        | Deleted: C                                                                                                                                                                 |
| Samuel:_mechanic<br>Where do/did they live?<br>Odessa town                                                                                                                                                                                 |        | Deleted: С<br>Deleted: Г.Ташкент (Узбекистан), г. Омск.<br>Deleted: Место эвакуации в этой графе не                                                                        |
| Samuel:_mechanic<br>Where do/did they live?<br>Odessa town<br>Where else did they live?<br>Rosa:_Ilichevsk town<br>Raisa:_Ilichevsk town                                                                                                   |        | Deleted: С<br>Deleted: Г.Ташкент (Узбекистан), г. Омск.<br>Deleted: Место эвакуации в этой графе не<br>указывется.¶                                                        |
| Samuel:_mechanic Where do/did they live? Odessa town Where else did they live? Rosa:_Ilichevsk town                                                                                                                                        |        | Deleted: С<br>Deleted: Г.Ташкент (Узбекистан), г. Омск.<br>Deleted: Место эвакуации в этой графе не<br>указывется.¶                                                        |
| Samuel:_mechanic  Where do/did they live? Odessa town  Where else did they live? Rosa:_Ilichevsk town Raisa:_Ilichevsk town Do they have children?                                                                                         |        | Deleted: С<br>Deleted: Г.Ташкент (Узбекистан), г. Омск.<br>Deleted: Место эвакуации в этой графе не<br>указывется.¶<br>Deleted: Самуил:Г. Одесса                           |
| Samuel:_mechanic<br>Where do/did they live?<br>Odessa town<br>Where else did they live?<br>Rosa: Ilichevsk town<br>Raisa: Ilichevsk town<br>Do they have children?<br>Rosa: Yulia Vozovikova (nee Garysheva) (f), grandson Danil Vozovikov |        | Deleted: С<br>Deleted: Г.Ташкент (Узбекистан), г. Омск.<br>Deleted: Место эвакуации в этой графе не<br>указывется.<br>Deleted: Самуил:Г. Одесса<br>Deleted: Татьяна Бровер |

Where and when did they die? Raisa: Ilichevsk town, 1993 Samuel: Odessa town, 1985

| Spouse                                              |                                                                                                                                                      |
|-----------------------------------------------------|------------------------------------------------------------------------------------------------------------------------------------------------------|
| Name?                                               |                                                                                                                                                      |
| _Alla_Brover                                        | Deleted: Роза Гарышева (Бровер)                                                                                                                      |
| (nee_Perelman)                                      | Deleted: ¶<br>Раиса Гордиенко (Бровер)¶<br>Самуил Бровер                                                                                             |
| Where and when was he/she born?                     |                                                                                                                                                      |
| _Odessa town, <u>1936</u> _                         | Deleted: Роза: Где? Когда?1939г., колхоз                                                                                                             |
|                                                     | «Штерн»                                                                                                                                              |
|                                                     | Deleted: ¶<br>Раиса:1941г., колхоз «Штерн»¶<br>Самуил: 1951г., колхоз «Штерн»                                                                        |
| Where else did he/she live?                         |                                                                                                                                                      |
| ۷                                                   | Deleted: Роза:Г.Усатьевск, г. Одесса. г.<br>Ильичевск Место эвакуации в этой графе не<br>указывется.<br>Раиса:Г. Усатьевск, г. Одесса, г. Ильичевск¶ |
|                                                     | Самуил:Г. Одесса                                                                                                                                     |
| Is he/she Jewish?                                   |                                                                                                                                                      |
| Yes                                                 |                                                                                                                                                      |
| Υ                                                   | Deleted: Да¶<br>Да                                                                                                                                   |
| What is his/her mother tongue?                      |                                                                                                                                                      |
| Russian                                             |                                                                                                                                                      |
| Υ                                                   | Deleted: Русский¶<br>русский                                                                                                                         |
| His/her educational level?                          |                                                                                                                                                      |
| Finished Odessa Technical School of Food Technology | Deleted: Окончила Одесский кредитно-                                                                                                                 |
|                                                     | экономический институт<br>ОкончилаОдесский финансово-кредитный                                                                                       |
|                                                     | техникум                                                                                                                                             |
|                                                     | Одесская специализированная школа для детей с нарушениями слуха и речи                                                                               |
| Occupation?                                         |                                                                                                                                                      |
| Production engineer/lab assistant                   | Deleted: Инженер¶<br>Сметчица¶<br>слесарь                                                                                                            |
| Where and when did he/she die?                      |                                                                                                                                                      |
| ·                                                   | Deleted: -¶<br>1993¶<br>1985                                                                                                                         |

Tell me anything you know about his/her siblings (Name, date of birth and death, occupation, place of residence, name of wife and children, whether their family is Jewish and whether it is religious).

Valentina Perelman (f), 1933, Odessa, accountant, married to a Jewish man

I

### Children

I

I

*Their names?* Tatiana Brover (f)

| Vere they raised Jewish/do they identify themselves as Jews?<br>he wasn't raised religious, but identified herself as a Jew | Deleted: да      |
|-----------------------------------------------------------------------------------------------------------------------------|------------------|
|                                                                                                                             | Deleted: ?.      |
|                                                                                                                             |                  |
| Vhere and when were they born?                                                                                              |                  |
| odessa <u>, 1961</u>                                                                                                        | Deleted: 1961г., |
| NCS30, 1701                                                                                                                 | Deleted: Г.      |
|                                                                                                                             |                  |
| Vhere else did they live?                                                                                                   |                  |
|                                                                                                                             |                  |
|                                                                                                                             |                  |
|                                                                                                                             |                  |
| heir educational level?                                                                                                     |                  |
| inished Odessa Medical School                                                                                               |                  |
|                                                                                                                             |                  |
|                                                                                                                             |                  |
| heir occupations?                                                                                                           |                  |
| ssistant doctor                                                                                                             |                  |
|                                                                                                                             |                  |
|                                                                                                                             |                  |
| low many grandchildren do you have?                                                                                         |                  |
|                                                                                                                             | Deleted: HET     |
|                                                                                                                             |                  |
|                                                                                                                             |                  |
|                                                                                                                             |                  |
|                                                                                                                             |                  |
|                                                                                                                             |                  |
|                                                                                                                             |                  |
|                                                                                                                             |                  |

## Father

I

| His name?                                                                          |                                                                                                                             |
|------------------------------------------------------------------------------------|-----------------------------------------------------------------------------------------------------------------------------|
| Yakov Brover                                                                       |                                                                                                                             |
|                                                                                    |                                                                                                                             |
| Where and when was he born?                                                        |                                                                                                                             |
| Petroverovka village [present Zhovten']_ of Kherson province [present Odessa       |                                                                                                                             |
| region], 1912,                                                                     | Deleted: Г.                                                                                                                 |
| Where else did he live?                                                            |                                                                                                                             |
| Ivanovka village, Odessa region, Odessa town                                       | Deleted: Колхоз «Штерн»                                                                                                     |
|                                                                                    | <br>Deleted: (раздельнянский район                                                                                          |
|                                                                                    |                                                                                                                             |
| Where and when did he die?<br>Odessa town, 1963                                    | Deleted: r.                                                                                                                 |
| What sort of education did he have?<br>Cheder and three forms of elementary school |                                                                                                                             |
| What sort of work did he do?                                                       |                                                                                                                             |
| Crew leader in a kolkhoz                                                           | Deleted: Заведующий мельницей<br>Deleted: , заведующий маслобойкой, упаковщик<br>на заводе кожизделий указать одну прфессию |
| <i>How religious was he?</i><br>Atheist                                            |                                                                                                                             |
| <i>What was his mother tongue?</i><br>Yiddish                                      |                                                                                                                             |
|                                                                                    |                                                                                                                             |

### **Paternal grandfather**

*Your paternal grandfather's name?* Samuel Brover

Where and when was he born? Petroverovka village [present Zhovten'] of Kherson province [present Odessa region], <u>1878</u> Where else did he live? Jvanovka village, Odessa region, Where and when did he die? Kotovsk town, Odessa region, <u>1944</u>

# Paternal grandmother

| Your paternal grandmother's name?                                              |                                                                                 |
|--------------------------------------------------------------------------------|---------------------------------------------------------------------------------|
| Udia Brover                                                                    |                                                                                 |
| (nee <u>?)</u>                                                                 |                                                                                 |
| Where and when was she born?                                                   |                                                                                 |
| Petroverovka village [present Zhovten'] of Kherson province [present Odessa    |                                                                                 |
| region]_1878                                                                   | Deleted: С. Петроверовка,                                                       |
|                                                                                | Deleted: <mark>r</mark> .                                                       |
|                                                                                |                                                                                 |
| Where else did she live?                                                       | Deleted: Колхоз «Штерн»,                                                        |
| Ivanovka village_Odessa region_Odessa                                          | Deleted: г. Усатьевск, г.                                                       |
|                                                                                |                                                                                 |
|                                                                                |                                                                                 |
| Where and when did she die?                                                    |                                                                                 |
| Odessa, 1959                                                                   | Deleted: Г.                                                                     |
|                                                                                | Deleted: r.                                                                     |
|                                                                                |                                                                                 |
| What sort of education did she have?                                           |                                                                                 |
|                                                                                | Deleted: Домашнее                                                               |
|                                                                                |                                                                                 |
|                                                                                |                                                                                 |
|                                                                                |                                                                                 |
| What sort of work did she do?                                                  |                                                                                 |
| Housewife                                                                      | Deleted: хозяйка сельского магазина                                             |
|                                                                                |                                                                                 |
|                                                                                |                                                                                 |
| How religious was she?                                                         |                                                                                 |
| Moderately religious: followed kashrut, covered her head and celebrated Pesach | Deleted: y                                                                      |
| and Rosh Hashanah.                                                             | Deleted: до 1941 соблюдала большие еврейские праздники. Всегда покрывала голову |
|                                                                                | праздники. Всегда покрывала голову                                              |
| What was her mother tongue?                                                    |                                                                                 |
| Yiddish                                                                        |                                                                                 |
| i iuuisii                                                                      |                                                                                 |
|                                                                                |                                                                                 |
|                                                                                |                                                                                 |
| 13                                                                             | 3                                                                               |

|                                 | other                                                                                                                                                                                                                                                                   |                                                                                                                                                                                                                                                      |                                                                                                                                                                                                                                                                        |                                                                                                                                                                                                                                                                          |                                                                                                                                                                                                                                                      |
|---------------------------------|-------------------------------------------------------------------------------------------------------------------------------------------------------------------------------------------------------------------------------------------------------------------------|------------------------------------------------------------------------------------------------------------------------------------------------------------------------------------------------------------------------------------------------------|------------------------------------------------------------------------------------------------------------------------------------------------------------------------------------------------------------------------------------------------------------------------|--------------------------------------------------------------------------------------------------------------------------------------------------------------------------------------------------------------------------------------------------------------------------|------------------------------------------------------------------------------------------------------------------------------------------------------------------------------------------------------------------------------------------------------|
| me?                             |                                                                                                                                                                                                                                                                         |                                                                                                                                                                                                                                                      |                                                                                                                                                                                                                                                                        |                                                                                                                                                                                                                                                                          |                                                                                                                                                                                                                                                      |
| povskaya                        |                                                                                                                                                                                                                                                                         |                                                                                                                                                                                                                                                      |                                                                                                                                                                                                                                                                        |                                                                                                                                                                                                                                                                          |                                                                                                                                                                                                                                                      |
| and when was she born?          |                                                                                                                                                                                                                                                                         |                                                                                                                                                                                                                                                      |                                                                                                                                                                                                                                                                        |                                                                                                                                                                                                                                                                          |                                                                                                                                                                                                                                                      |
|                                 |                                                                                                                                                                                                                                                                         |                                                                                                                                                                                                                                                      |                                                                                                                                                                                                                                                                        | -(                                                                                                                                                                                                                                                                       | Deleted: <mark>F</mark> .                                                                                                                                                                                                                            |
| else did she live?              |                                                                                                                                                                                                                                                                         |                                                                                                                                                                                                                                                      |                                                                                                                                                                                                                                                                        |                                                                                                                                                                                                                                                                          |                                                                                                                                                                                                                                                      |
|                                 | sa                                                                                                                                                                                                                                                                      |                                                                                                                                                                                                                                                      |                                                                                                                                                                                                                                                                        | (                                                                                                                                                                                                                                                                        | Deleted: <mark>Колхоз «Штерн»,</mark>                                                                                                                                                                                                                |
|                                 |                                                                                                                                                                                                                                                                         |                                                                                                                                                                                                                                                      | $\sim$                                                                                                                                                                                                                                                                 |                                                                                                                                                                                                                                                                          | Deleted: г.Усатьевск                                                                                                                                                                                                                                 |
|                                 |                                                                                                                                                                                                                                                                         |                                                                                                                                                                                                                                                      |                                                                                                                                                                                                                                                                        |                                                                                                                                                                                                                                                                          | Deleted: Г.                                                                                                                                                                                                                                          |
| and when did she die?           |                                                                                                                                                                                                                                                                         |                                                                                                                                                                                                                                                      |                                                                                                                                                                                                                                                                        |                                                                                                                                                                                                                                                                          |                                                                                                                                                                                                                                                      |
| a, 1967_                        |                                                                                                                                                                                                                                                                         |                                                                                                                                                                                                                                                      |                                                                                                                                                                                                                                                                        | -(                                                                                                                                                                                                                                                                       | Deleted: <mark>F</mark> .                                                                                                                                                                                                                            |
| years of elementary school      |                                                                                                                                                                                                                                                                         |                                                                                                                                                                                                                                                      |                                                                                                                                                                                                                                                                        |                                                                                                                                                                                                                                                                          |                                                                                                                                                                                                                                                      |
|                                 |                                                                                                                                                                                                                                                                         |                                                                                                                                                                                                                                                      |                                                                                                                                                                                                                                                                        | 0                                                                                                                                                                                                                                                                        |                                                                                                                                                                                                                                                      |
| ionist at a milk delivery store |                                                                                                                                                                                                                                                                         |                                                                                                                                                                                                                                                      |                                                                                                                                                                                                                                                                        | - (.                                                                                                                                                                                                                                                                     | Deleted: , заведующая складом одна профессия                                                                                                                                                                                                         |
| ligious was she?                |                                                                                                                                                                                                                                                                         |                                                                                                                                                                                                                                                      |                                                                                                                                                                                                                                                                        |                                                                                                                                                                                                                                                                          |                                                                                                                                                                                                                                                      |
| vas her mother tongue?          |                                                                                                                                                                                                                                                                         |                                                                                                                                                                                                                                                      |                                                                                                                                                                                                                                                                        | _0                                                                                                                                                                                                                                                                       | Deleted: Русский <mark>разве?</mark>                                                                                                                                                                                                                 |
|                                 | and when was she born?<br>else did she live?<br>ka village, Odessa region, Odess<br>and when did she die?<br>, 1967,<br>ort of education did she have?<br>rears of elementary school<br>ort of work did she do?<br>ionist at a milk delivery store,<br>ligious was she? | and when was she born?<br>else did she live?<br>ka village, Odessa region, Odessa<br>and when did she die?<br>, 1967,<br>ort of education did she have?<br>years of elementary school<br>ort of work did she do?<br>tonist at a milk delivery store. | and when was she born?<br>else did she live?<br>ka village, Odessa region_Odessa<br>and when did she die?<br>1, 1967<br>ort of education did she have?<br>vears of elementary school<br>ort of work did she do?<br>ionist at a milk delivery store<br>ligious was she? | and when was she born?<br>else did she live?<br>ka village, Odessa region, Odessa<br>and when did she die?<br>, 1967,<br>ort of education did she have?<br>vears of elementary school<br>ort of work did she do?<br>ionist at a milk delivery store,<br>ligious was she? | and when was she born?<br>else did she live?<br>ka village, Odessa region, Odessa<br>and when did she die?<br>, 1967,<br>ort of education did she have?<br>vears of elementary school<br>ort of work did she do?<br>ionist at a milk delivery store. |

| Maternal grandfather                                       |   |                           |
|------------------------------------------------------------|---|---------------------------|
| Your maternal grandfather's name?<br>Isaac Popovskiy       |   |                           |
| Where and when was he born?<br>No information              |   | Deleted: ?                |
| Where else did he live?<br>No information                  |   |                           |
| Where and when did he die?<br>?, 1924                      | ĺ | Deleted: <mark>f</mark> . |
| What sort of education did he have?<br>No information      |   | Deleted: Хедер?           |
| What sort of work did he do?<br>No information             |   |                           |
| How religious was he?<br>No information                    |   |                           |
| <i>What was his mother tongue?</i><br>Yiddish              |   |                           |
| Army service: which army and what years?<br>No information |   |                           |
| 17                                                         |   |                           |

# Maternal grandmother

l

| Your maternal grandmother's name?<br>?_Popovskaya<br>nee_? |             |
|------------------------------------------------------------|-------------|
| Where and when was she born?<br>No information             |             |
| Where else did she live?<br>No information                 |             |
| Where and when did she die?<br>?, 1924                     | Deleted: r. |
| What sort of education did she have?<br>No information     |             |
| What sort of work did she do?<br>No information            |             |
| How religious was she?<br>No information                   |             |
| What was her mother tongue?<br>Yiddish                     |             |