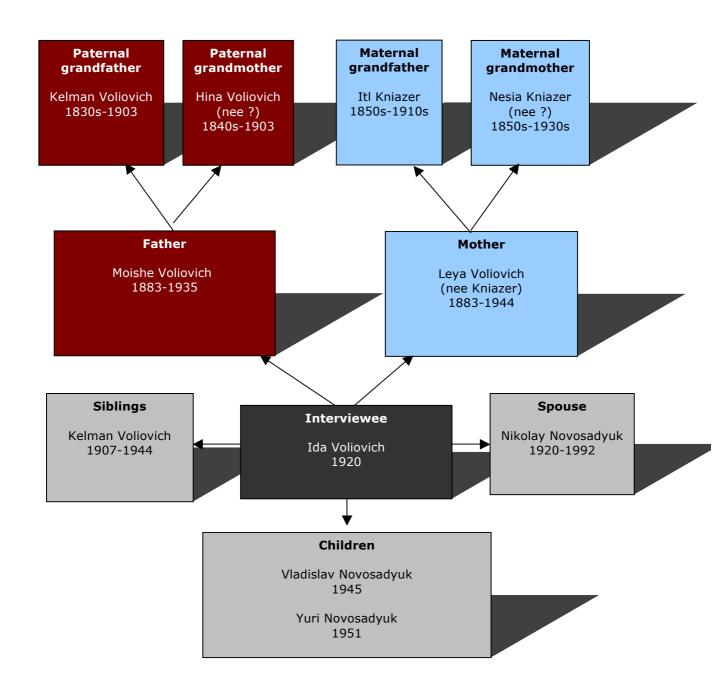

## **Family Tree**

# The interviewee and his family

| Full name                                                                        |
|----------------------------------------------------------------------------------|
| Ida Voliovich                                                                    |
|                                                                                  |
|                                                                                  |
| Where and when were you born?                                                    |
| Kishinev (Chisinau in Moldovan), 1920                                            |
|                                                                                  |
|                                                                                  |
| Where else did you live?                                                         |
| Iasi (today Romania), Bashkiria (today Russia), Buguruslan (today Russia)        |
|                                                                                  |
|                                                                                  |
| Your educational level?                                                          |
| Graduated from the Kishinev Pedagogical College as teacher of history            |
|                                                                                  |
|                                                                                  |
| What sort of work do/did you do?                                                 |
| Private tutor (Kishinev, before 1940)                                            |
| Worked in a kolkhoz (Bashkiria, 1941 - 1942)                                     |
| Knitted clothes for her clients (Buguruslan, 1942-1944)                          |
| After 1944 - teacher of history at a higher party school (1944-1945), in Russian |
| secondary school (1945-1947), in Moldovan secondary school (1947-1988)           |
|                                                                                  |
| How religious was your parents' home? How were you raised?                       |
| My parents were moderately religious, they observed traditions, celebrated       |
| holidays. They didn't cover their heads. They went to the synagogue on holidays, |
| and strictly followed the kashrut at home.                                       |
|                                                                                  |
| What is your mother tongue?                                                      |
| Russian                                                                          |
|                                                                                  |

## **Siblings**

| Their names                                                |
|------------------------------------------------------------|
| Kelman Voliovich                                           |
|                                                            |
|                                                            |
| Where and when were they born?                             |
| Kishinev (Chisinau in Moldovan), 1907                      |
|                                                            |
| What is their mother tongue?                               |
| Russian                                                    |
| Tradistant                                                 |
|                                                            |
| Their educational level?                                   |
| Graduated from the Faculty of Law at Chernovtsy University |
|                                                            |
| Their occupations?                                         |
| Attorney                                                   |
|                                                            |
| Where do/did they live?                                    |
| Kishinev                                                   |
|                                                            |
|                                                            |
| Where else did they live?                                  |
| Kagan (today Uzbekistan)                                   |
|                                                            |
| Do they have children?                                     |
| Son Mikhail, perished in the ghetto in Kishinev            |
| , perioned in the greate in the initial                    |
|                                                            |

# **Spouse** Name? Nikolay Novosadyuk Where and when was he/she born? Kishinev, 1920 Where else did he/she live? Georgia, Ukraine Is he/she Jewish? No What is his/her mother tongue? Russian His/her educational level? Graduated from the Kishinev Agricultural College Occupation? Zoo technician

#### Children

#### Their names?

Vladislav Novosadyuk (m)

Yuri Novosadyuk (m)

# **Father**

| His name?                                                                    |
|------------------------------------------------------------------------------|
| Moishe Voliovich                                                             |
|                                                                              |
|                                                                              |
| Where and when was he born?                                                  |
| Kishinev (Chisinau in Moldovan), 1883                                        |
|                                                                              |
|                                                                              |
|                                                                              |
| Where and when did he die?                                                   |
| Kishinev, 1935                                                               |
|                                                                              |
|                                                                              |
| What sort of education did he have?                                          |
| Cheder                                                                       |
|                                                                              |
|                                                                              |
| What sort of work did he do?                                                 |
| Stockjobber                                                                  |
|                                                                              |
|                                                                              |
| How religious was he?                                                        |
| My father was moderately religious, he went to the synagogue on Saturday and |
| on holidays, he wore a kippah only to go to the synagogue, observed Jewish   |
| traditions, followed the kashrut and celebrated Jewish holidays and Sabbath. |
|                                                                              |
| What was his mother tongue?                                                  |
| Yiddish                                                                      |
|                                                                              |
|                                                                              |
| Army service: which army and what years?                                     |
| None                                                                         |
|                                                                              |

# Paternal grandfather

| Your paternal grandfather's name?                                               |
|---------------------------------------------------------------------------------|
| Kelman Voliovich                                                                |
|                                                                                 |
|                                                                                 |
| Where and when was he born?                                                     |
| Orgeyev (Orhei in Moldovan), 1830s                                              |
|                                                                                 |
|                                                                                 |
| Where else did he live?                                                         |
| Kishinev                                                                        |
|                                                                                 |
|                                                                                 |
| Where and when did he die?                                                      |
| Kishinev, 1903                                                                  |
|                                                                                 |
|                                                                                 |
| What sort of education did he have?                                             |
| Cheder                                                                          |
|                                                                                 |
|                                                                                 |
| What sort of work did he do?                                                    |
| Grain trader                                                                    |
|                                                                                 |
|                                                                                 |
| How religious was he?                                                           |
| My grandfather Kelman was very religious, went to the synagogue every day,      |
| wore a kippah and a hat, celebrated all Jewish holidays and observed traditions |
| and prayed at home every day. He usually wore ordinary clothes, but had his     |
| tallit and tefillin on to go to the synagogue.                                  |
|                                                                                 |
| What was his mother tongue?                                                     |
| Yiddish                                                                         |
|                                                                                 |

# Paternal grandmother

| Your paternal grandmother's name?                                              |
|--------------------------------------------------------------------------------|
| Hina Voliovich (nee ?)                                                         |
|                                                                                |
|                                                                                |
| Where and when was she born?                                                   |
| Orgeyev (Orhei in Moldovan), 1840s                                             |
|                                                                                |
|                                                                                |
| Where else did she live?                                                       |
| Kishinev (Chisinau in Moldovan)                                                |
|                                                                                |
|                                                                                |
| Where and when did she die?                                                    |
| Kishinev, 1903                                                                 |
|                                                                                |
|                                                                                |
| What sort of education did she have?                                           |
| Jewish education at home with a melamed                                        |
|                                                                                |
|                                                                                |
| What sort of work did she do?                                                  |
| Housewife                                                                      |
|                                                                                |
|                                                                                |
| How religious was she?                                                         |
| My grandmother was very religious, she wore a wig, went to the synagogue every |
| Saturday, prayed at home, observed Jewish traditions and celebrated holidays.  |
|                                                                                |
| What was her mother tongue?                                                    |
| Yiddish                                                                        |
|                                                                                |