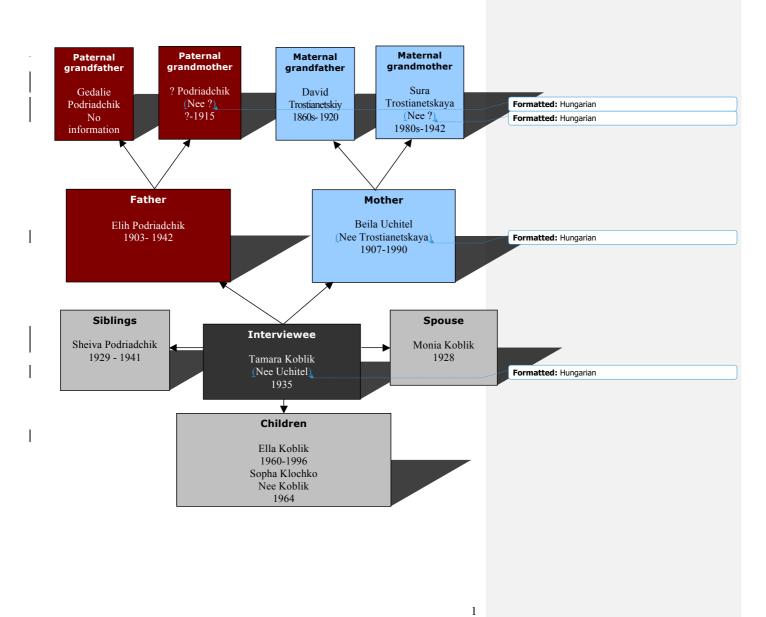

## **Family Tree**

# The interviewee and his family

| Full name                                                                          |                                                        |
|------------------------------------------------------------------------------------|--------------------------------------------------------|
| Tamara Koblik (nee Uchitel)                                                        | <br>Deleted: .                                         |
|                                                                                    |                                                        |
| Where and when were you born?                                                      |                                                        |
| Flor <u>esti,</u> 1935                                                             | <br>Deleted: eshty                                     |
|                                                                                    |                                                        |
| Where else did you live?                                                           |                                                        |
| Rybnitsa, Kishinev; Rehovot (today Israel), Tel Aviv (today Israel)                | <br>Deleted: a                                         |
|                                                                                    |                                                        |
| Your educational level?                                                            |                                                        |
| Graduated from the Pediatric Faculty of Kishinev Medical College                   |                                                        |
| What sort of work do/did you do?                                                   |                                                        |
| Children's doctor                                                                  |                                                        |
|                                                                                    |                                                        |
| How religious was your parents' home? How were you raised?                         |                                                        |
| My family was religious, they followed kashrut, celebrated Sabbath, celebrated all | <br>Deleted: Did they wear any specific Jewish attire? |
| religious holidays and my parents went to the synagogue.                           | <br>Formatted: Highlight                               |
| What is your mother tongue?                                                        |                                                        |
| Yiddish                                                                            |                                                        |
|                                                                                    |                                                        |
| What other languages do you speak?                                                 |                                                        |
| Russian, Ivrit, Moldavian                                                          |                                                        |
|                                                                                    |                                                        |
|                                                                                    |                                                        |
| 2                                                                                  |                                                        |