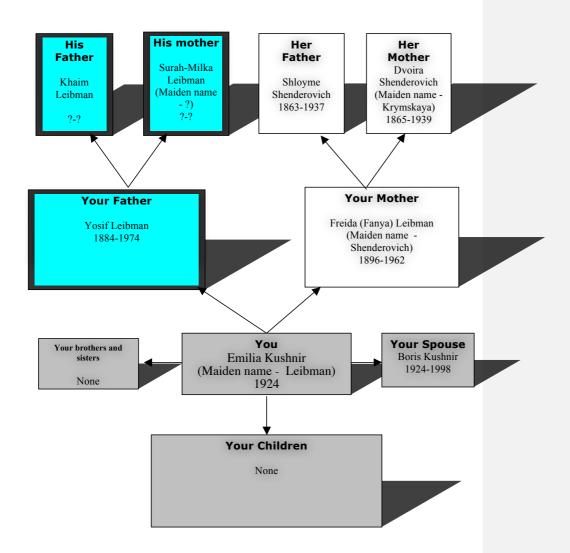

## Your family tree

## You and your family

| Your full name                                                                |
|-------------------------------------------------------------------------------|
| Emilia Iosifovna Kushnir (Maiden name - Leibman)                              |
|                                                                               |
|                                                                               |
| Where and when were you born?                                                 |
| Kiev, December 16, 1924,                                                      |
|                                                                               |
| Where else did you live?                                                      |
| Kiev                                                                          |
|                                                                               |
| Your educational level?                                                       |
| The Lvov Polygraphist University                                              |
|                                                                               |
| What sort of work do/did you do?                                              |
| "Radyanska Ukraina" publishers, chief of the labor department                 |
|                                                                               |
| What was the level of religiosity in your parents' home? How were you raised? |
| Non-religious                                                                 |
|                                                                               |
| What is your mother tongue?                                                   |
| Russian                                                                       |
|                                                                               |
| How many languages do you speak?                                              |
| Russian, Ukrainian                                                            |
|                                                                               |
| If you were in an army, tell us which army and the dates                      |
|                                                                               |
|                                                                               |
| Where were you during the Holocaust?                                          |
| In evacuation in Sverdlovsk and Krasnoufimsk                                  |

# Your brothers and sisters Their names None Your spouse Name? Boris Markovich Kushnir Where and when was he/she born? Gaisin, Vinnitsa region, May 1, 1924 Where else did he live? Kiev Is he/she Jewish? Yes What is his/her mother tongue? <u>Yiddish</u> His/her educational level? The Kiev Economic Institute Occupation? Economist, the "Yuzhgiprosteklo" Institute Where and when did he/she die? Kiev, 1998 Your children Were they raised Jewish/do they identify themselves as Jews? None

#### Your father

| His name?                                                                   |
|-----------------------------------------------------------------------------|
| Yosif Leibman                                                               |
|                                                                             |
| Where and when was he was born?                                             |
| Radomyshl (Zhitomir region), June 25, 1884                                  |
|                                                                             |
| Where else did he live?                                                     |
| Kiev, Warsaw                                                                |
|                                                                             |
| Where and when did he die?                                                  |
| Kiev, February 1, 1974,                                                     |
|                                                                             |
| What sort of education did he have?                                         |
| No information                                                              |
|                                                                             |
| What sort of work did he do?                                                |
| Bookkeeper                                                                  |
|                                                                             |
| What was his level of religiosity?                                          |
| Non-religious                                                               |
|                                                                             |
| What was his mother tongue?                                                 |
| Yiddish                                                                     |
|                                                                             |
| Army service: Which army and what years?                                    |
| <u>No</u>                                                                   |
|                                                                             |
| Tell me about his brothers and sisters. (name, date of birth and death,     |
| occupation, place of residence, family, etc.)                               |
| Moisey Leibman, date of birth unkown; worked as a bookkeeper in Warsaw and  |
| Kiev; was shot in 1941 in Babiy Yar, Kiev                                   |
| Wolf Leibman, born in 1886; emigrated to America, died in the 1940's;       |
| Tevye Leibman, date of birth unknown; lived in Zhitomir and Moscow; died in |
| Moscow; date of death unknown                                               |
| Leah, date of birth unknown; died in Moscow in 1930's                       |
| Esfir, died in Moscow; the rest of information is n/a                       |

## Your father's family

#### His father

| Your father's father name?                                              |
|-------------------------------------------------------------------------|
| Khaim Leibman                                                           |
|                                                                         |
| Where and when was he born?                                             |
| No information                                                          |
|                                                                         |
| Where else did he live?                                                 |
| No information                                                          |
|                                                                         |
| Where and when did he die?                                              |
| No information                                                          |
|                                                                         |
| What sort of education did he have?                                     |
| No information                                                          |
|                                                                         |
| What sort of work did he do?                                            |
| No information                                                          |
|                                                                         |
| What was his level of religiosity?                                      |
| No information                                                          |
|                                                                         |
| What was his mother tongue?                                             |
| Yiddish                                                                 |
| Army service: Which army and what years?                                |
| No information                                                          |
| 110 Information                                                         |
| Tell me about his brothers and sisters. (name, date of birth and death, |
| occupation, place of residence, family, etc.)                           |
| No information                                                          |
|                                                                         |
| Where was he during the Holocaust?                                      |
| No information                                                          |

#### His mother

| Your father's mother's name?                                            |
|-------------------------------------------------------------------------|
| Surah-Milka Leibman (Maiden name - ?)                                   |
|                                                                         |
| Where and when was she born?                                            |
| No information                                                          |
|                                                                         |
| Where else did she live?                                                |
| No information                                                          |
|                                                                         |
| Where and when did she die?                                             |
| No information                                                          |
|                                                                         |
| What sort of education did she have?                                    |
| No information                                                          |
|                                                                         |
| What sort of work did she do?                                           |
| No information                                                          |
|                                                                         |
| What was her level of religiosity?                                      |
| No information                                                          |
|                                                                         |
| What was her mother tongue?                                             |
| No information                                                          |
|                                                                         |
| Tell me about her brothers and sisters. (name, date of birth and death, |
| occupation, place of residence, family, etc.)                           |
| No information                                                          |
|                                                                         |
| Where was she during the Holocaust?                                     |
| No information                                                          |
|                                                                         |
| If she survived what did she do after?                                  |
|                                                                         |

## **Your Mother**

| Her name?                                                                          |
|------------------------------------------------------------------------------------|
| Freida (Fanya) Leibman (Maiden name - Shenderovich)                                |
|                                                                                    |
| Where and when was she was born?                                                   |
| Kholmichi, Belarus, 1896                                                           |
| Where else did she live?                                                           |
| Yekaterinoslav (Russia), Kiev                                                      |
|                                                                                    |
| Where and when did she die?                                                        |
| Kiev, 1963                                                                         |
| What sort of education did she have?                                               |
| Gymnasium (secondary school)                                                       |
|                                                                                    |
| What sort of work did she do?                                                      |
| Housewife                                                                          |
|                                                                                    |
| What was her level of religiosity?                                                 |
| Non-religious                                                                      |
| What was her mother tongue?                                                        |
| Yiddish                                                                            |
|                                                                                    |
| Tell me about her brothers and sisters. (name, date of birth and death,            |
| occupation, place of residence, family, etc.)                                      |
| Srul Shenderovich, date of birth unknown; died in evacuation in 1942               |
| Alexander, born in 1897 in Kholmichi, Belarus; after the war he lived in Donetsk;  |
| worked in provision departments; died in 1952 in Donetsk                           |
| Tsira (husband's last name – Israelit), date of birth unknown; lived in Leningrad; |
| worked as a teacher; died in Moscow in 1950-s                                      |
| ophthalmologist; interacted with Red Cross                                         |
| Rebecca (husband's last name – Kagan), date of birth unknown; lived in Kharkov;    |
| worked as a dentist; died in 1950-s                                                |

## Your Mother's family

## Her father

| Your mother's father name?                                                       |
|----------------------------------------------------------------------------------|
| Shloyme Shenderovich                                                             |
|                                                                                  |
| Where and when was he born?                                                      |
| Belarus, 1863                                                                    |
| Where else did he live?                                                          |
|                                                                                  |
| Kiev                                                                             |
| Where and when did he die?                                                       |
| Kiev, 1937                                                                       |
|                                                                                  |
| What sort of education did he have?                                              |
| Cheder                                                                           |
|                                                                                  |
| What sort of work did he do?                                                     |
| Did not work                                                                     |
|                                                                                  |
| What was his level of religiosity?                                               |
| Religious; went to the synagogue and kept holidays and traditions; prayed daily  |
|                                                                                  |
| What was his mother tongue?                                                      |
| Yiddish                                                                          |
|                                                                                  |
| Army service: Which army and what years?                                         |
| No                                                                               |
|                                                                                  |
| Tell me about his brothers and sisters. (name, date of birth and death,          |
| occupation, place of residence, family, etc.)                                    |
| Brothers: Yakov, Zalman, Israel – all younger than him, but their dates of birth |
| and death are unknown                                                            |
| Sisters: Tsira dates of hirth and death unknown: husband's last name – Frenkel   |

## Her mother

. 2/16/02 12:58 PM

Deleted: <sp>.

| Your mother's mother's name?                                            |
|-------------------------------------------------------------------------|
| Dvoira Shenderovich (Maiden name - Krymskaya)                           |
|                                                                         |
| Where and when was she born?                                            |
| Belarus; around 1865                                                    |
|                                                                         |
| Where else did she live?                                                |
| Kiev, Rechitsa                                                          |
|                                                                         |
| Where and when did she die?                                             |
| Kiev, 1939                                                              |
|                                                                         |
| What sort of education did she have?                                    |
| None                                                                    |
| What sort of work did she do?                                           |
| Housewife                                                               |
|                                                                         |
| What was her level of religiosity?                                      |
| Religious; went to the synagogue, kept holidays and traditions          |
|                                                                         |
| What was her mother tongue?                                             |
| Yiddish                                                                 |
| Tall was about how but have and sixtons (name data of high 11 11        |
| Tell me about her brothers and sisters. (name, date of birth and death, |
| occupation, place of residence, family, etc.)                           |
| No information                                                          |