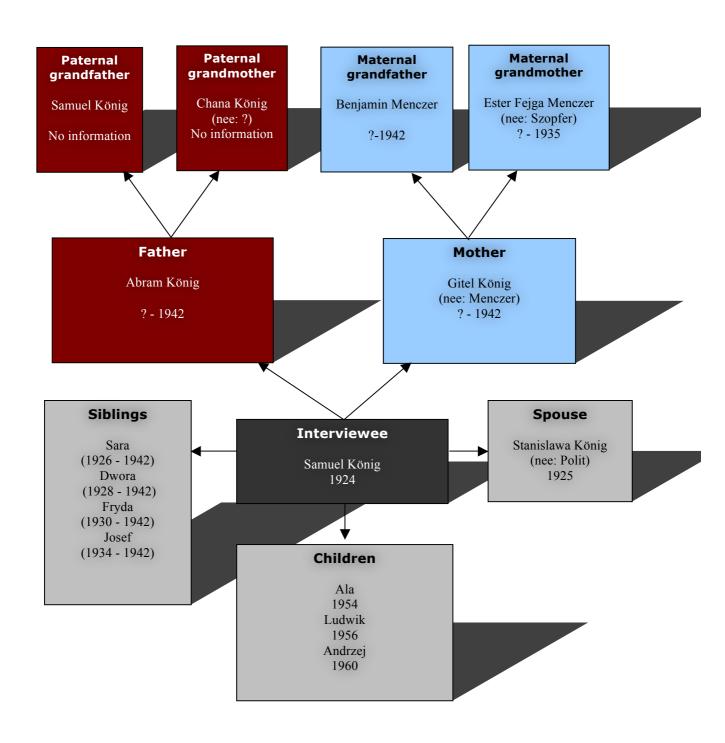

## **Family Tree**

## The interviewee and his family

Full name
Samuel König

Where and when were you born? Mielnica Podolska, 6th January 1924

Where else did you live? Slupsk, 1948-1952 Malczkowo, 1952-1962 Cielądz, 1962

Your educational level?
Finished elementary school
Finished two years of vocational gardening school
Finished vocational business school

### **Siblings**

Their names

Sara

Dwora

Fryda

Josef

Where and when were they born?

Sara: Mielnica Podolska, 1926 Dwora: Mielnica Podolska, 1929 Fryda: Mielnica Podolska, 1931 Josef: Mielnica Podolska, 1934

Where else did they live?

-

Do they have children?

No

Where and when did they die?

Sara: Borszczow, 1942

Dwora: Borszczow, 1942

Fryda: Borszczow, 1942

Josef: Borszczow, 1942

## **Spouse**

| Name?                                                 |
|-------------------------------------------------------|
| Stanislawa König (nee: Polit)                         |
| Where and when was he/she born? Zalas, 3rd March 1925 |
| Where else did he/she live?<br>Cracow                 |
| Is he/she Jewish?<br>No                               |
| What is his/her mother tongue? Polish                 |
| His/her educational level? Finished elementary school |
|                                                       |
| Occupation? Housewife                                 |
| Housewife                                             |

#### Children

Their names?

Ala (f)

Ludwik (m)

Andrzej (m)

Were they raised Jewish/do they identify themselves as Jews?

No

Where and when were they born?

Ala: Labiszewo, 1954

Ludwik: Labiszewo, 1956 Andrzej: Malczkowo, 1960

Where else did they live?

Jasionna, Cielądz

Their educational level?

Ala: finished secondary school

Ludwik: finished secondary school Andrzej: finished elementary school

## **Father**

| His name? Abram König                                                                                                                                            |
|------------------------------------------------------------------------------------------------------------------------------------------------------------------|
| Where and when was he born? Probably Kolomyja, date unknown                                                                                                      |
| Where else did he live? Mielnica Podolska                                                                                                                        |
| Where and when did he die? Borszczow, 1942                                                                                                                       |
| What sort of education did he have? No information                                                                                                               |
| What sort of work did he do? He ran a shop.                                                                                                                      |
| How religious was he?  He was a religious Jew, observed the Jewish traditions, followed the kashrut, and went to the synagogue on Sabbath and the high holidays. |
| What was his mother tongue? Yiddish                                                                                                                              |

# Paternal grandfather

| Your paternal grandfather's name? Samuel König                                                                                                                                                           |
|----------------------------------------------------------------------------------------------------------------------------------------------------------------------------------------------------------|
| Where and when was he born?  Sobotka Lesna, date unknown                                                                                                                                                 |
| Where else did he live?<br>Kolomyja                                                                                                                                                                      |
| Where and when did he die? Place unknown, date unknown                                                                                                                                                   |
| What sort of education did he have? No information                                                                                                                                                       |
| What sort of work did he do? Farmer                                                                                                                                                                      |
| How religious was he?  He observed traditional religious laws. He lived in agreement with Jewish religion and tradition. He followed the kashrut, went to the synagogue, and celebrated Jewish holidays. |
| What was his mother tongue? Yiddish                                                                                                                                                                      |

# Paternal grandmother

| Your paternal grandmother's name?                                                                                                                                                                                                                                                                                                                                                                                                                                                                                                                                                                                                                                                                                                                                                                                                                                                                                                                                                                                                                                                                                                                                                                                                                                                                                                                                                                                                                                                                                                                                                                                                                                                                                                                                                                                                                                                                                                                                                                                                                                                                                             |
|-------------------------------------------------------------------------------------------------------------------------------------------------------------------------------------------------------------------------------------------------------------------------------------------------------------------------------------------------------------------------------------------------------------------------------------------------------------------------------------------------------------------------------------------------------------------------------------------------------------------------------------------------------------------------------------------------------------------------------------------------------------------------------------------------------------------------------------------------------------------------------------------------------------------------------------------------------------------------------------------------------------------------------------------------------------------------------------------------------------------------------------------------------------------------------------------------------------------------------------------------------------------------------------------------------------------------------------------------------------------------------------------------------------------------------------------------------------------------------------------------------------------------------------------------------------------------------------------------------------------------------------------------------------------------------------------------------------------------------------------------------------------------------------------------------------------------------------------------------------------------------------------------------------------------------------------------------------------------------------------------------------------------------------------------------------------------------------------------------------------------------|
| Chana König (nee: ?)                                                                                                                                                                                                                                                                                                                                                                                                                                                                                                                                                                                                                                                                                                                                                                                                                                                                                                                                                                                                                                                                                                                                                                                                                                                                                                                                                                                                                                                                                                                                                                                                                                                                                                                                                                                                                                                                                                                                                                                                                                                                                                          |
|                                                                                                                                                                                                                                                                                                                                                                                                                                                                                                                                                                                                                                                                                                                                                                                                                                                                                                                                                                                                                                                                                                                                                                                                                                                                                                                                                                                                                                                                                                                                                                                                                                                                                                                                                                                                                                                                                                                                                                                                                                                                                                                               |
|                                                                                                                                                                                                                                                                                                                                                                                                                                                                                                                                                                                                                                                                                                                                                                                                                                                                                                                                                                                                                                                                                                                                                                                                                                                                                                                                                                                                                                                                                                                                                                                                                                                                                                                                                                                                                                                                                                                                                                                                                                                                                                                               |
| Where and when was she born?                                                                                                                                                                                                                                                                                                                                                                                                                                                                                                                                                                                                                                                                                                                                                                                                                                                                                                                                                                                                                                                                                                                                                                                                                                                                                                                                                                                                                                                                                                                                                                                                                                                                                                                                                                                                                                                                                                                                                                                                                                                                                                  |
| Place unknown, date unknown                                                                                                                                                                                                                                                                                                                                                                                                                                                                                                                                                                                                                                                                                                                                                                                                                                                                                                                                                                                                                                                                                                                                                                                                                                                                                                                                                                                                                                                                                                                                                                                                                                                                                                                                                                                                                                                                                                                                                                                                                                                                                                   |
|                                                                                                                                                                                                                                                                                                                                                                                                                                                                                                                                                                                                                                                                                                                                                                                                                                                                                                                                                                                                                                                                                                                                                                                                                                                                                                                                                                                                                                                                                                                                                                                                                                                                                                                                                                                                                                                                                                                                                                                                                                                                                                                               |
|                                                                                                                                                                                                                                                                                                                                                                                                                                                                                                                                                                                                                                                                                                                                                                                                                                                                                                                                                                                                                                                                                                                                                                                                                                                                                                                                                                                                                                                                                                                                                                                                                                                                                                                                                                                                                                                                                                                                                                                                                                                                                                                               |
| Where else did she live?                                                                                                                                                                                                                                                                                                                                                                                                                                                                                                                                                                                                                                                                                                                                                                                                                                                                                                                                                                                                                                                                                                                                                                                                                                                                                                                                                                                                                                                                                                                                                                                                                                                                                                                                                                                                                                                                                                                                                                                                                                                                                                      |
| Kolomyja                                                                                                                                                                                                                                                                                                                                                                                                                                                                                                                                                                                                                                                                                                                                                                                                                                                                                                                                                                                                                                                                                                                                                                                                                                                                                                                                                                                                                                                                                                                                                                                                                                                                                                                                                                                                                                                                                                                                                                                                                                                                                                                      |
|                                                                                                                                                                                                                                                                                                                                                                                                                                                                                                                                                                                                                                                                                                                                                                                                                                                                                                                                                                                                                                                                                                                                                                                                                                                                                                                                                                                                                                                                                                                                                                                                                                                                                                                                                                                                                                                                                                                                                                                                                                                                                                                               |
|                                                                                                                                                                                                                                                                                                                                                                                                                                                                                                                                                                                                                                                                                                                                                                                                                                                                                                                                                                                                                                                                                                                                                                                                                                                                                                                                                                                                                                                                                                                                                                                                                                                                                                                                                                                                                                                                                                                                                                                                                                                                                                                               |
| Where and when did she die?                                                                                                                                                                                                                                                                                                                                                                                                                                                                                                                                                                                                                                                                                                                                                                                                                                                                                                                                                                                                                                                                                                                                                                                                                                                                                                                                                                                                                                                                                                                                                                                                                                                                                                                                                                                                                                                                                                                                                                                                                                                                                                   |
| Place unknown, date unknown                                                                                                                                                                                                                                                                                                                                                                                                                                                                                                                                                                                                                                                                                                                                                                                                                                                                                                                                                                                                                                                                                                                                                                                                                                                                                                                                                                                                                                                                                                                                                                                                                                                                                                                                                                                                                                                                                                                                                                                                                                                                                                   |
| , and the second se                                                                                                                                                                                                                                                                                                                                                                                                                                                                                                                                                                                                                                                                                                                                                                                                                                                                                                                                                                                                                                                                                                                                                                                                                                                                                                                                                                                                                                                                                                                                                                                                                                                                                                                                                                                                                                                                                                                                                                                                                |
|                                                                                                                                                                                                                                                                                                                                                                                                                                                                                                                                                                                                                                                                                                                                                                                                                                                                                                                                                                                                                                                                                                                                                                                                                                                                                                                                                                                                                                                                                                                                                                                                                                                                                                                                                                                                                                                                                                                                                                                                                                                                                                                               |
| What sort of education did she have?                                                                                                                                                                                                                                                                                                                                                                                                                                                                                                                                                                                                                                                                                                                                                                                                                                                                                                                                                                                                                                                                                                                                                                                                                                                                                                                                                                                                                                                                                                                                                                                                                                                                                                                                                                                                                                                                                                                                                                                                                                                                                          |
| Educated at home                                                                                                                                                                                                                                                                                                                                                                                                                                                                                                                                                                                                                                                                                                                                                                                                                                                                                                                                                                                                                                                                                                                                                                                                                                                                                                                                                                                                                                                                                                                                                                                                                                                                                                                                                                                                                                                                                                                                                                                                                                                                                                              |
|                                                                                                                                                                                                                                                                                                                                                                                                                                                                                                                                                                                                                                                                                                                                                                                                                                                                                                                                                                                                                                                                                                                                                                                                                                                                                                                                                                                                                                                                                                                                                                                                                                                                                                                                                                                                                                                                                                                                                                                                                                                                                                                               |
|                                                                                                                                                                                                                                                                                                                                                                                                                                                                                                                                                                                                                                                                                                                                                                                                                                                                                                                                                                                                                                                                                                                                                                                                                                                                                                                                                                                                                                                                                                                                                                                                                                                                                                                                                                                                                                                                                                                                                                                                                                                                                                                               |
| What sort of work did she do?                                                                                                                                                                                                                                                                                                                                                                                                                                                                                                                                                                                                                                                                                                                                                                                                                                                                                                                                                                                                                                                                                                                                                                                                                                                                                                                                                                                                                                                                                                                                                                                                                                                                                                                                                                                                                                                                                                                                                                                                                                                                                                 |
| Housewife                                                                                                                                                                                                                                                                                                                                                                                                                                                                                                                                                                                                                                                                                                                                                                                                                                                                                                                                                                                                                                                                                                                                                                                                                                                                                                                                                                                                                                                                                                                                                                                                                                                                                                                                                                                                                                                                                                                                                                                                                                                                                                                     |
| nousewine and a second |
|                                                                                                                                                                                                                                                                                                                                                                                                                                                                                                                                                                                                                                                                                                                                                                                                                                                                                                                                                                                                                                                                                                                                                                                                                                                                                                                                                                                                                                                                                                                                                                                                                                                                                                                                                                                                                                                                                                                                                                                                                                                                                                                               |
| How religious was she?                                                                                                                                                                                                                                                                                                                                                                                                                                                                                                                                                                                                                                                                                                                                                                                                                                                                                                                                                                                                                                                                                                                                                                                                                                                                                                                                                                                                                                                                                                                                                                                                                                                                                                                                                                                                                                                                                                                                                                                                                                                                                                        |
| She was a religious Jewess, observed the Jewish traditions, followed the kashrut,                                                                                                                                                                                                                                                                                                                                                                                                                                                                                                                                                                                                                                                                                                                                                                                                                                                                                                                                                                                                                                                                                                                                                                                                                                                                                                                                                                                                                                                                                                                                                                                                                                                                                                                                                                                                                                                                                                                                                                                                                                             |
| and went to the synagogue on Sabbath and the high holidays.                                                                                                                                                                                                                                                                                                                                                                                                                                                                                                                                                                                                                                                                                                                                                                                                                                                                                                                                                                                                                                                                                                                                                                                                                                                                                                                                                                                                                                                                                                                                                                                                                                                                                                                                                                                                                                                                                                                                                                                                                                                                   |
| <b>,</b> - <b>3</b> - <b>3</b>                                                                                                                                                                                                                                                                                                                                                                                                                                                                                                                                                                                                                                                                                                                                                                                                                                                                                                                                                                                                                                                                                                                                                                                                                                                                                                                                                                                                                                                                                                                                                                                                                                                                                                                                                                                                                                                                                                                                                                                                                                                                                                |
| What was her mother tongue?                                                                                                                                                                                                                                                                                                                                                                                                                                                                                                                                                                                                                                                                                                                                                                                                                                                                                                                                                                                                                                                                                                                                                                                                                                                                                                                                                                                                                                                                                                                                                                                                                                                                                                                                                                                                                                                                                                                                                                                                                                                                                                   |
| Yiddish                                                                                                                                                                                                                                                                                                                                                                                                                                                                                                                                                                                                                                                                                                                                                                                                                                                                                                                                                                                                                                                                                                                                                                                                                                                                                                                                                                                                                                                                                                                                                                                                                                                                                                                                                                                                                                                                                                                                                                                                                                                                                                                       |
|                                                                                                                                                                                                                                                                                                                                                                                                                                                                                                                                                                                                                                                                                                                                                                                                                                                                                                                                                                                                                                                                                                                                                                                                                                                                                                                                                                                                                                                                                                                                                                                                                                                                                                                                                                                                                                                                                                                                                                                                                                                                                                                               |
|                                                                                                                                                                                                                                                                                                                                                                                                                                                                                                                                                                                                                                                                                                                                                                                                                                                                                                                                                                                                                                                                                                                                                                                                                                                                                                                                                                                                                                                                                                                                                                                                                                                                                                                                                                                                                                                                                                                                                                                                                                                                                                                               |

# Maternal grandfather

| Your maternal grandfather's name? Benjamin Menczer                                                                                                               |
|------------------------------------------------------------------------------------------------------------------------------------------------------------------|
| Where and when was he born? Mielnica, date unknown                                                                                                               |
| Where else did he live? Nowhere                                                                                                                                  |
| Where and when did he die? Borszczow, 1942                                                                                                                       |
| What sort of education did he have? No information                                                                                                               |
| What sort of work did he do? He ran a pub                                                                                                                        |
| How religious was he?  He was a religious Jew, observed the Jewish traditions, followed the kashrut, and went to the synagogue on Sabbath and the high holidays. |
| What was his mother tongue? Yiddish                                                                                                                              |
| Army service: which army and what years? No information                                                                                                          |