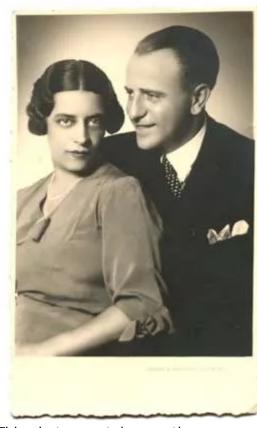

## The Engagement Photo Of Shellie Sasson And Mario Moshe

This photo was taken on the engagement day of my mother's brother, Mario Moshe, and Shellie Sasson in 1932.

Mario was born in 1902. He lived in Thessaloniki since 1933. A year earlier he got engaged to Shellie Sasson.

They married on 23th September 1933 and after their wedding they moved to Athens.

After the occupation of Greece by th Nazis they made the decision to go into hiding to avoid capture by the Nazis.

They were hiding in different apartments, my uncle Mario in a place close to Acropolis. Shellie had studied in Germany and knew German.