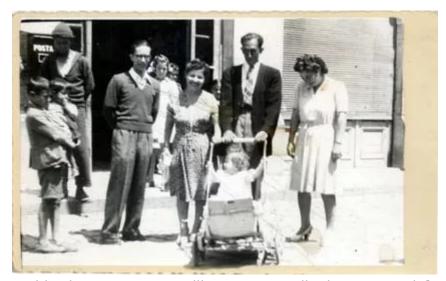

## **Strolling Selim**

In this picture we are strolling our son Selim in Kuzguncuk [a district in the Asian side of Istanbul]. My wife's family lived there and we used to go and visit them there.

On the left of the photo you can see Albert Eskenazi, who was my sister-in-law Ester's husband, then you can see my wife Suzan and then on her left, that's me, Moiz Isman, and then on my right, you can see Ester, my wife's sister.