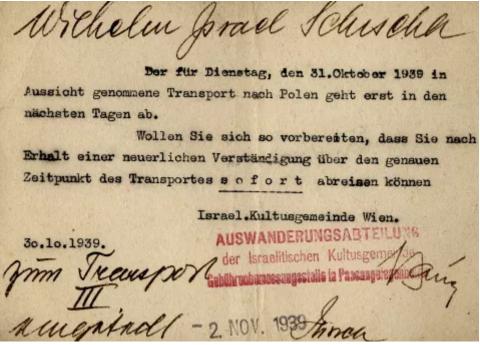

## Notification For Lilli Tauber's Father Wilhelm Schischa's Deportation To Poland

This is the notification from the emigration department of the Jewish Cultural Community from 30th October 1939 for my father Wilhelm Schischa's deportation.

It says: "The transport planned to depart for Poland on Tuesday, 31st October 1939, will only leave in the next few days. Please prepare as to be ready for IMMEDIATE departure as soon as you receive a new notification with the exact date of departure.