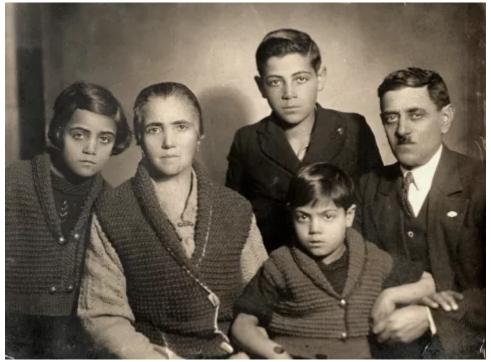

## **Aunt Buka's Family**

This is the family of my father's elder sister Buka in the 1920s. From left to right is my cousin Reina, my father's sister Buka, next to her is Matilda and behind her is Nissim and my uncle Buko.