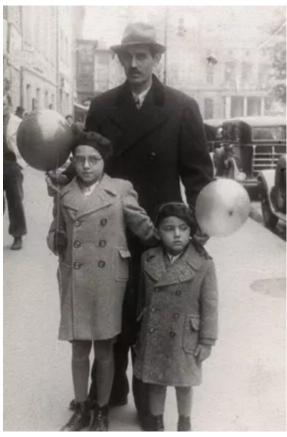

## On The Sidewalk In Bratislava

This photo was taken in April 1938, in Bratislava. It shows my father, Julius, my little brother, Siegfrid, and me, Henrich, on the sidewalk in Bratislava, in front of the Slovak National Theater. In the background you can see cars that belonged to a taxi service.