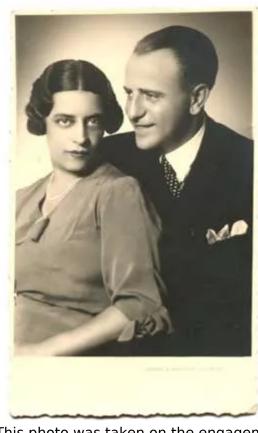

## The Engagement Photo Of Shellie Sasson And Mario Moshe

This photo was taken on the engagement day of my mother's brother, Mario Moshe, and Shellie Sasson in 1932.

Mario was born in 1902. He lived in Thessaloniki since 1933. A year earlier he got engaged to Shellie Sasson.