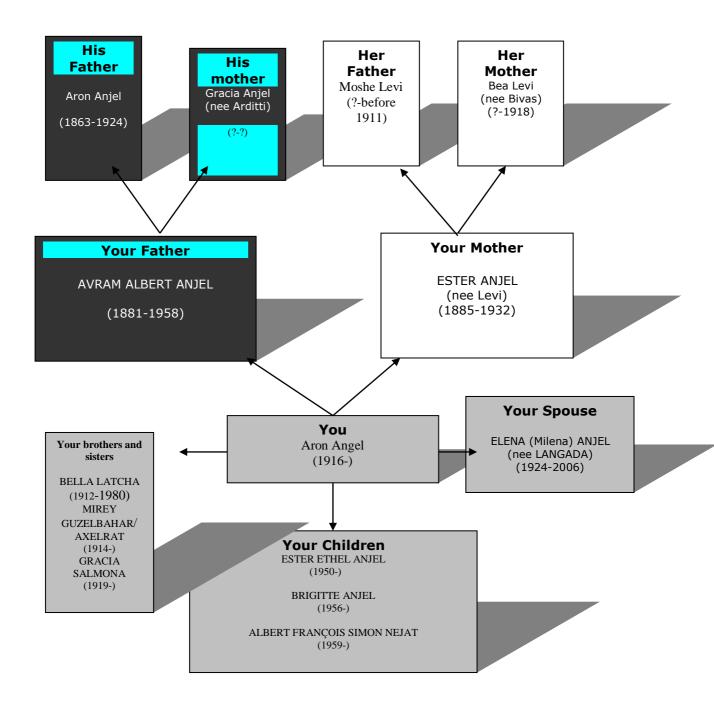

### Your family tree

## You and your family

| Your full name Aron Angel                                                                                                                                                                                                                                                                                                                            |
|------------------------------------------------------------------------------------------------------------------------------------------------------------------------------------------------------------------------------------------------------------------------------------------------------------------------------------------------------|
| Where and when were you born? June 6th, Istanbul (Haydarpaşa)                                                                                                                                                                                                                                                                                        |
| Where else did you live? France                                                                                                                                                                                                                                                                                                                      |
| Your educational level? Istanbul Engineering School (graduation:1937) Ecole Spéciale d'Architecture, Sorbonne, Paris (graduation: 1940 Paris University, Institut d'Urbanisme, Paris (graduation:1940) Istanbul Fine Arts Academy (graduation as masters in architecture: 1942) Istanbul University Faculty of Literature, Dept. Of Archeology, 1945 |
| What sort of work do/did you do?  Masters in engineering and architecture, first city planner of Turkey                                                                                                                                                                                                                                              |
| What was the level of religiosity in your parents' home? How were you raised?  My family was traditional, I grew up according to Jewish traditions                                                                                                                                                                                                   |
| What is your mother tongue? Turkish                                                                                                                                                                                                                                                                                                                  |
| How many languages do you speak?  French, English, Spanish And Greek                                                                                                                                                                                                                                                                                 |

### Your brothers and sisters

Their names

BELLA - married Paul LATCHA.

MIREY MERI, 1. spouse. Robert GÜZELBAHAR (died in 1965)

2. spouse Axel AXELRAD

GRACIA - married Hayim SALMONA.

Where and when were they born?

BELLA - Istanbul, 1912

MIREILLE MERI - Istanbul, 1914

GRACIA - Istanbul, 1919

What is their mother tongue?

**Turkish** 

French, Spanish, English

Their educational level?

BELLA - Istanbul Medical School+ Lausanne Medical School

# Your spouse Name? Elena (Milena) Langada Where and when was he/she born? May 24th 1924, Istanbul – Bebek Where else did she live? Is he/she Jewish? Greek Orthodox What is his/her mother tongue? Turkish His/her educational level? French Sainte Pulchérie Girls' Junior High Occupation? Housewife. She had social activities

### Your children

Their names?

ESTER ETHEL – spouse YAYLA HEPARI BRIGITTE –spouse ENGIN YAMAN ALBERT FRANÇOIS SIMON NEJAT – spouse TUNA ALP

Were they raised Jewish/do they identify themselves as Jews? Every religion is the same in our family.

### Your father

| His name?                                                                    |
|------------------------------------------------------------------------------|
| Albert Avram Angel                                                           |
|                                                                              |
|                                                                              |
| Where and when was he was born?                                              |
| 1881, Salonika                                                               |
|                                                                              |
| Mhara also did ha liva?                                                      |
| Where else did he live?                                                      |
| Istanbul                                                                     |
|                                                                              |
| Where and when did he die?                                                   |
| 1958, Istanbul                                                               |
|                                                                              |
| Milest sout of advantion did be bound                                        |
| What sort of education did he have?                                          |
| Graduated from GOLDSCHMIDT German highschool and GALATASARAY                 |
| highschool                                                                   |
| What sort of work did he do?                                                 |
| He was the assistant principal in the French department of an Ottoman Empire |
| government agency, Duyun-u Umumiye.                                          |
| Later: owner of an institution with a Turkish, French, and German curriculum |
| Milestones his level of malieis site 2                                       |
| What was his level of religiosity?                                           |
| He observed traditions. He would go to synagogue on Saturdays, we would      |
| celebrate religious holidays as a family.                                    |
|                                                                              |
| What was his mother tongue?                                                  |
| Turkish                                                                      |
|                                                                              |
| Army service: Which army and what years?                                     |

## His father

| Your father's father name?               |
|------------------------------------------|
| Aron Angel                               |
|                                          |
|                                          |
| Where and when was he born?              |
| Salonika 1863                            |
|                                          |
| Where else did he live?                  |
| Istanbul, Switzerland                    |
|                                          |
|                                          |
| Where and when did he die?               |
| 1924 Switzerland                         |
|                                          |
|                                          |
| What sort of education did he have?      |
| ?                                        |
|                                          |
| What sort of work did he do?             |
| Musician, classical Turkish music player |
| Tradician, classical random maste player |
| What was his level of religiosity?       |
|                                          |
|                                          |
| What was his mather tengue?              |
| What was his mother tongue?              |
| Turkish and Ladino                       |
|                                          |
| Army service: Which army and what years? |
| He did not do it                         |

#### His mother

| Your father's mother's name?                                            |
|-------------------------------------------------------------------------|
| Gracia Arditti                                                          |
|                                                                         |
|                                                                         |
| Where and when was she born?                                            |
| Salonika, ?                                                             |
|                                                                         |
|                                                                         |
| Where else did she live?                                                |
| Istanbul, Switzerland                                                   |
|                                                                         |
|                                                                         |
| Where and when did she die?                                             |
| Switzerland, ?                                                          |
|                                                                         |
|                                                                         |
| What sort of education did she have?                                    |
| ?                                                                       |
|                                                                         |
|                                                                         |
| What sort of work did she do?                                           |
| Housewife                                                               |
|                                                                         |
|                                                                         |
| What was her level of religiosity?                                      |
| ?                                                                       |
|                                                                         |
| What was her mother tongue?                                             |
| 1 - 4!                                                                  |
| Ladino                                                                  |
|                                                                         |
| Tell me about her brothers and sisters. (name, date of birth and death, |
| occupation, place of residence, family, etc.)                           |
|                                                                         |