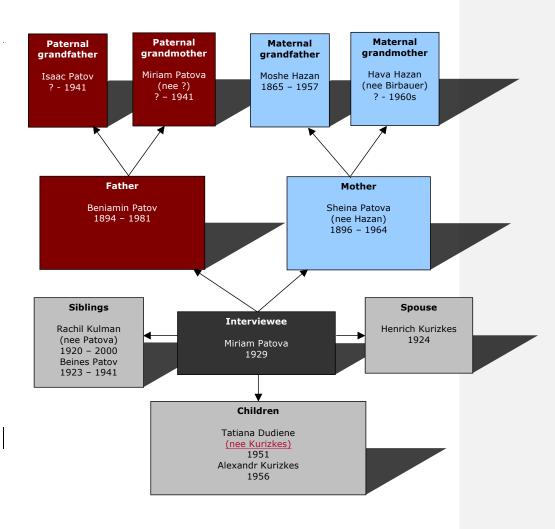

# The interviewee and his family

*Full name* Miriam Patova

Where and when were you born? Rakvere, 1929

Where else did you live? Tallinn, Leningrad (today Russia), Boksitogorsk (today Russia)

Your educational level? Graduated from the Medical Faculty of Leningrad Medical College

#### Spouse

*Name?* Henrich Kurizkes

Where and when was he/she born? Tallinn, 1924

Where else did he/she live? Cheliabinsk (today Russia), Tikhvin (today Russia), Boksitogorsk (today Russia)

*Is he/she Jewish?* Yes

### Children

Their names? Tatiana Dudiene (nee Kurizkes) Alexandr Kurizkes

Were they raised Jewish/do they identify themselves as Jews? Both identify themselves as Jews, know Jewish traditions and religion, celebrate Jewish holidays, <u>but are</u> not religious

### Father

*His name?* Beniamin Patov

Where and when was he born? Ukraine, 1894

Where else did he live? Cheliabinsk (today Russia), Viljandi, Rakvere, Tallinn

Where and when did he die? Tallinn, 1981

What sort of education did he have? No information

### Paternal grandfather

Your paternal grandfather's name? Isaac Patov

Where and when was he born? No information

*Where else did he live?* Ukraine

Where and when did he die? Kiev (today Ukraine), 29<sup>th</sup> September 1941

# **Paternal grandmother**

Your paternal grandmother's name? Miriam Patova (nee ?)

Where and when was she born? No information

*Where else did she live?* Ukraine

Where and when did she die? Kiev (today Ukraine), 29<sup>th</sup> September 1941

#### Mother

Her name? Sheina Patova (nee Hazan)

Where and when was she born? Riga (today Latvia), 1896

Where else did she live? Cheliabinsk (today Russia), Viljandi, Rakvere, Tallinn

*Where and when did she die?* Tallinn, 1964

### Maternal grandfather

*Your maternal grandfather's name?* Moshe Hazan

Where and when was he born? Place unknown, 1865

Where else did he live? Riga (today Latvia), Viljandi

Where and when did he die? Moscow (today Russia), 1957

| Maternal grandmother                                                        |             |
|-----------------------------------------------------------------------------|-------------|
|                                                                             |             |
| Your maternal grandmother's name?                                           |             |
| Hava Hazan (nee Birbauer)                                                   |             |
|                                                                             |             |
| Where and when was she born?                                                |             |
| No information                                                              |             |
|                                                                             |             |
|                                                                             |             |
| Where else did she live?                                                    |             |
| Riga (today Latvia), Viljandi                                               |             |
|                                                                             |             |
| Where and when did she die?                                                 |             |
| Moscow (today Russia), 19 <u>6</u> 0s                                       | Gelöscht: 5 |
| ······································                                      |             |
|                                                                             |             |
| What sort of education did she have?                                        |             |
| Had no education                                                            |             |
|                                                                             |             |
|                                                                             |             |
| What sort of work did she do?                                               |             |
| Housewife                                                                   |             |
|                                                                             |             |
| How religious was she?                                                      |             |
| She was religious. She observed Jewish traditions, went to the synagogue on |             |
| Sabbath and Jewish holidays, celebrated Sabbath and Jewish holidays at home | Gelöscht:   |
|                                                                             | Gelöscht:   |
| and followed the kashrut <u>.</u>                                           |             |
| and followed the kashrut <u>.</u> <i>What was her mother tongue?</i>        |             |